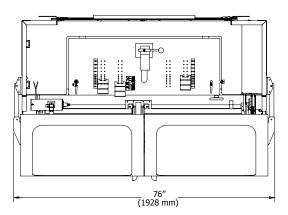

### **►** DIMENSIONS::

**TOP VIEW** 

DISTRIBUTED BY:

@2019 FOLEY COMPANY. LIT-2019-10006

SPIN GRINDER WITH OPTIONS TO GROW