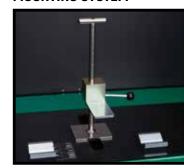

#### **LED GAUGING SYSTEM**

GIVES THE OPERATOR AN EASY VISUAL ADJUSTMENT PROCESS ENSURING THE REMOVAL OF TAPER AND A PERFECT CYLINDRICAL GRIND EVERYTIME. (MODEL 622 SG)