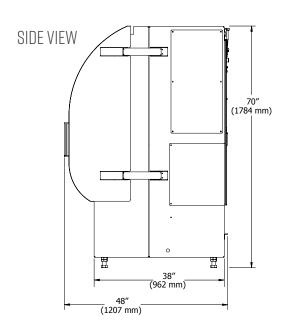

### **►** DIMENSIONS::

**TOP VIEW** 

DISTRIBUTED BY:

@2019 FOLEY COMPANY. LIT-2019-10006

SPIN GRINDER WITH OPTIONS TO GROW