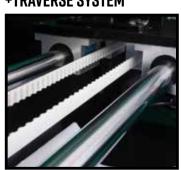

TRAVERSE SYSTEM - AUTOMATIC BELT DRIVE VARIABLE SPEED USING PROXIMITY SENSORS COGGED TRAVERSE BELT WITH 38" TRAVEL CAPACITY; TWO I.000 +/- .00025 POLISHED SHAFTS; 90 **VOLT DC TRAVERSE MOTOR** 

RAILS - PRECISION GROUND ROUND RAILS WITH RECIRCULATION **BALL BEARINGS** 