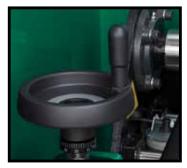

#### **LED GAUGING SYSTEM**

GIVES THE OPERATOR AN EASY VISUAL ADJUSTMENT PROCESS ENSURING THE REMOVAL OF TAPER AND A PERFECT CYLINDRICAL GRIND EVERYTIME. (MODEL 622 SG)