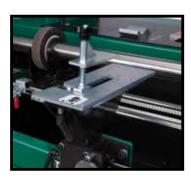

### **STANDARD FEATURES : :**

REAR ROLLER MOUNTING SYSTEM - PRESET POSITIONING OF REEL BASED ON REEL BRAND AND DIAMETER

SINGLE FRONT ROLLER CLAMP - ADJUSTABLE WITH A COLUMN AND RATCHET TOOTHED ADJUSTMENT SYSTEM

### PATENTED REAR ROLLER MOUNTING SYSTEM

LOCATES THE REEL BY THE REAR ROLLER, MINIMIZING ISSUES THAT CAN ARISE WHEN LOCATING THE REEL BY THE FRONT ROLLER.