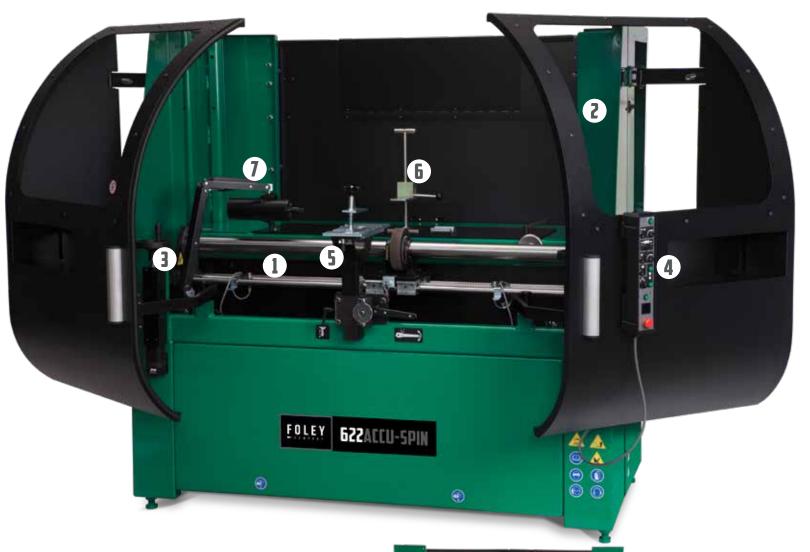

# **622** ACCU-SPIN SO/SG SPIN REEL GRINDER

EASIEST +
MOST
AUTOMATED
TOUCH-OFF GRINDER
IN THE INDUSTRY

LED GAUGING SYSTEM (OPTIONAL)

3 DUAL INFEED HANDWHEELS

4 PENDANT CONTROL

SINGLE FRONT ROLLER CLAMP

PATENTED REAR ROLLER
MOUNTING SYSTEM

HAND-HELD PENDANT CONTROL

DUAL INFEED HANDWHEELS WITH AUTOMATED INFEED MOTORS

COUNTER BALANCED SPIN DRIVE AND 8. 9 AND II SPLINE REEL DRIVE ADAPTERS

ROBUST FRAME DESIGN - WELDED-STEEL FRAME AND POWDER COATED FINISH

TRAVERSE SYSTEM - AUTOMATIC BELT DRIVE VARIABLE SPEED USING PROXIMITY SENSORS COGGED TRAVERSE BELT WITH 38" TRAVEL CAPACITY; TWO I.000 +/- .00025 POLISHED SHAFTS; 90 **VOLT DC TRAVERSE MOTOR** 

RAILS - PRECISION GROUND ROUND RAILS WITH RECIRCULATION **BALL BEARINGS** 

### OPTIONAL EQUIPMENT ::

LED GAUGING SYSTEM - 622052I (ADD-ON GAUGING KIT) IF PURCHASED SEPARATELY

ELECTRIC OVERHEAD HOIST - PART #6539532

REAR LOAD LIFT STATION - PART #6210510

NOTE: OPTIONAL GAUGING PACKAGE CAN BE ADDED INDEPENDENTLY

### PATENTED REAR ROLLER MOUNTING SYSTEM

LOCATES THE REEL BY THE REAR ROLLER, MINIMIZING ISSUES THAT CAN ARISE WHEN LOCATING THE REEL BY THE FRONT ROLLER.