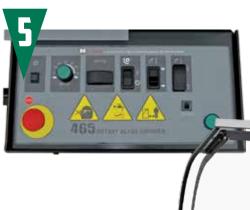

### **GRIND BLEND RADIUS**

**BLADE BALANCING SYSTEM** 

**HEIGHT ADJUSTMENT & ANGLE ADJUSTMENT** 

**CENTER HOLE - OUICK CONNECT CONE** 

**CONTROL BOARD** 

**BLEND RADIUS RELIEF SLIDE BAR** 

**REDUCE YOUR LABOR & EFFORT,** AND GET THE BEST GRIND POSSIBLE