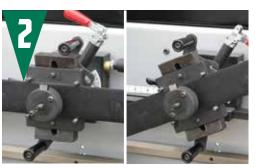

### **GRIND BLEND RADIUS**

**BLADE BALANCING SYSTEM** 

**HEIGHT ADJUSTMENT & ANGLE ADJUSTMENT** 

**CENTER HOLE - OUICK CONNECT CONE** 

**CONTROL BOARD** 

**BLEND RADIUS RELIEF SLIDE BAR** 

**REDUCE YOUR LABOR & EFFORT,** AND GET THE BEST GRIND POSSIBLE