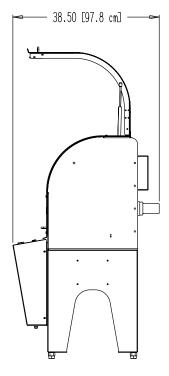

# DIMENSIONS:

# 81.54 [207.1 cm] 58.40 [148.3 cm]

## SIDE VIEW

©2019 FOLEY COMPANY. ALL RIGHTS RESERVED. PN3730166 - LUI0072019

FOLEYCO.COM | 800.225.9810 PRECISION AT PLAY