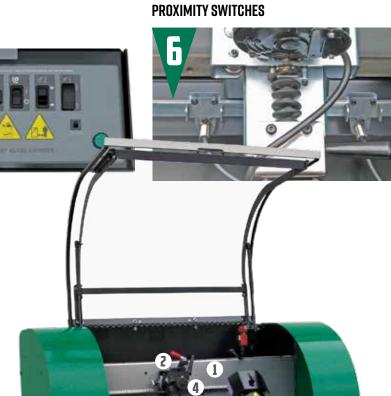

### **SAFETY ENCLOSURE GUARD SYSTEM**

AN ENCLOSED CABINET DESIGN MINIMIZES THE WORKSHOP GRINDING DUST AND SMALL PARTICLES THAT ARE DISPERSED IN THE AIR DURING THE GRINDING PROCESS.

FOLEYCO.COM | 800.225.9810 **PRECISION AT PLAY**