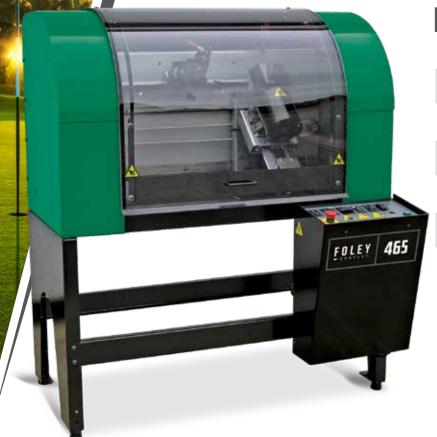

# 465 AUTOMATED ROTARY BLADE GRINDER

|  | STANDARD FEATURES                      |             |
|--|----------------------------------------|-------------|
|  | SINGLE GRINDING HEAD                   | <b>~</b>    |
|  | PATENT RELIEF AND RELIEF RADIUS SYSTEM | <b>~</b>    |
|  | STRUCTURALLY ENGINEERED STEEL FRAME    | <b>✓</b>    |
|  | SAFETY GUARDING STANDARD               | <b>~</b>    |
|  | AUTOMATIC GRIND CONTROL SYSTEM         | <b>~</b>    |
|  | MAXIMUM ROTARY BLADE LENGTH            | 34" (86 CM) |
|  |                                        |             |

# 465 AUTOMATED ROTARY BLADE GRINDER

465

FOLEY

### **SAFETY ENCLOSURE GUARD SYSTEM**

AN ENCLOSED CABINET DESIGN MINIMIZES THE WORKSHOP GRINDING DUST AND SMALL PARTICLES THAT ARE DISPERSED IN THE AIR DURING THE GRINDING PROCESS.

FOLEYCO.COM | 800.225.9810 **PRECISION AT PLAY**